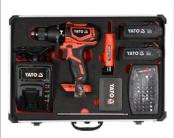

### **IMPACT DRILL-DRIVERS**

**DRILL-DRIVER** 40 Nm

YT-82786 set (2 Ah battery) YT-82787 tool

**BRUSHLESS POWER DRILL SET** 42 Nm

YT-44250 set in a case (126 elements: YT-82797 drill-driver, two 2 Ah batteries, accessories)