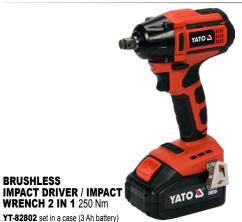

### **IMPACT WRENCHES AND DRIVERS**

**YT-82804** set in a case (2 Ah battery) **YT-82805** tool

**BRUSHLESS IMPACT** WRENCH 700 Nm **YT-82806** set in a case (3 Ah battery) **YT-828061** tool

**BRUSHLESS** 