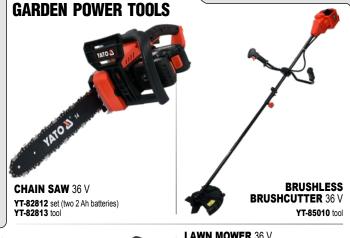

YT-82788 set in a case (2 Ah battery) YT-82789 tool



**BRUSHLESS IMPACT** DRILL-DRIVER 42 Nm

YT-82796 set in a case YT-82797 tool

## **ROTARY HAMMERS**



**ROTARY HAMMER SDS-PLUS 2** J YT-82770 set in a case (3 Ah battery)



**ROTARY HAMMER** SDS-PLUS 2.4 J YT-82772 tool

### **IMPACT WRENCHES AND DRIVERS**



**YT-82804** set in a case (2 Ah battery) **YT-82805** tool



**BRUSHLESS IMPACT** WRENCH 700 Nm **YT-82806** set in a case (3 Ah battery) **YT-828061** tool



**BRUSHLESS** 



YT-82826 set (2 Ah battery) YT-82828 set (two 3 Ah batteries) YT-82827 tool

**BRUSHLESS ANGLE GRINDER** 125 mm

YT-82829 set in a case (3 Ah battery) YT-828291 tool

YT-82801 tool



YT-82819 tool



# **ONE BATTERY – LOTS OF POSSIBILITIES**





JIG SAW YT-82822 set (2 Ah battery) YT-82823 tool









# YATO 2°

## **ONE BATTERY – LOTS OF POSSIBILITIES**





**PRESSURE WASHER** 

YT-85930 tool YT-82933 tool



**AIR FAN** LED LAMP 1600 lm YT-82961 tool





**BATTERIES AND CHARGERS** 



**BATTERY** 6 Ah YT-82845

**BATTERY CHARGER** YT-82848

**DUAL BATTERY CHARGER** YT-82849

### **SYSTEM 18 V**

The series of YATO 18 V cordless tools ensures functionality, safety and work efficiency.



### **Professionalism**

Excellent parameters and modern design of the tools.



### **Flexibility**

Compatible battery versatility and freedom of action.



#### Selection

Dozens of tools tailored to the growing needs of the user.