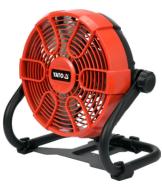

## **ONE BATTERY – LOTS OF POSSIBILITIES**

**PRESSURE WASHER** 

YT-85930 tool YT-82933 tool

**AIR FAN** LED LAMP 1600 lm YT-82961 tool

**BATTERIES AND CHARGERS** 

**BATTERY** 6 Ah YT-82845

**BATTERY CHARGER** YT-82848