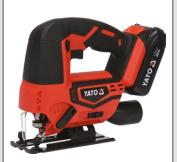

# **ONE BATTERY – LOTS OF POSSIBILITIES**

JIG SAW YT-82822 set (2 Ah battery) YT-82823 tool