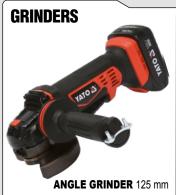

YT-82826 set (2 Ah battery) YT-82828 set (two 3 Ah batteries) YT-82827 tool

**BRUSHLESS ANGLE GRINDER** 125 mm

YT-82829 set in a case (3 Ah battery) YT-828291 tool

YT-82801 tool

YT-82819 tool