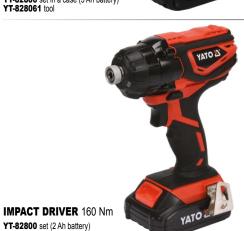

### **IMPACT WRENCHES AND DRIVERS**

**YT-82804** set in a case (2 Ah battery) **YT-82805** tool

**BRUSHLESS IMPACT** WRENCH 700 Nm **YT-82806** set in a case (3 Ah battery) **YT-828061** tool

**BRUSHLESS** 