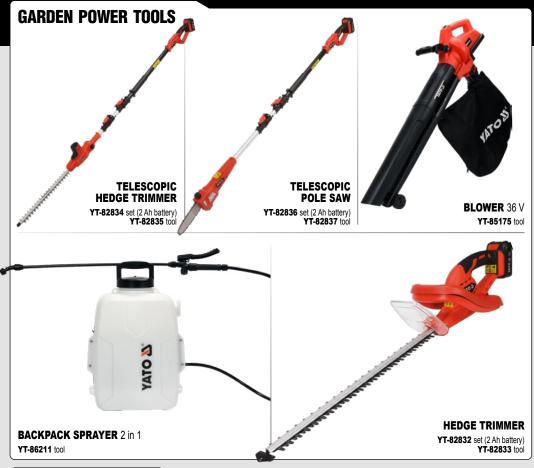

# **ONE BATTERY – LOTS OF POSSIBILITIES**

JIG SAW YT-82822 set (2 Ah battery) YT-82823 tool