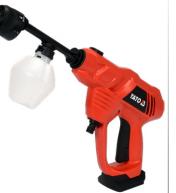

## **ONE BATTERY – LOTS OF POSSIBILITIES**

**PRESSURE WASHER** 

YT-85930 tool YT-82933 tool

**AIR FAN** LED LAMP 1600 lm YT-82961 tool

**BATTERIES AND CHARGERS** 

**BATTERY** 6 Ah YT-82845

**BATTERY CHARGER** YT-82848