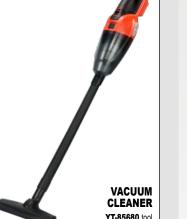

## **ONE BATTERY – LOTS OF POSSIBILITIES**

**PRESSURE WASHER** 

YT-85930 tool YT-82933 tool

**AIR FAN** LED LAMP 1600 lm YT-82961 tool

**BATTERIES AND CHARGERS** 

**BATTERY** 6 Ah YT-82845

**BATTERY CHARGER** YT-82848