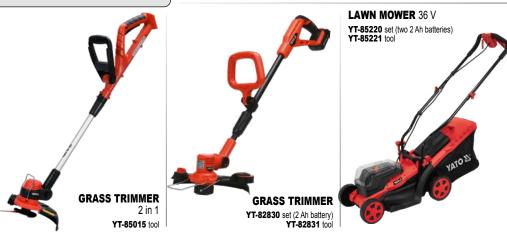

## **ONE BATTERY – LOTS OF POSSIBILITIES**

**PRESSURE WASHER** 

YT-85930 tool YT-82933 tool

**AIR FAN** LED LAMP 1600 lm YT-82961 tool

**BATTERIES AND CHARGERS** 

**BATTERY** 6 Ah YT-82845

**BATTERY CHARGER** YT-82848