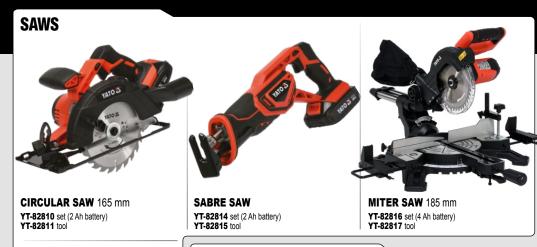

T-82797 drill-driver, two 2 Ah batteries, accessories)



YT-82788 set in a case (2 Ah battery) YT-82789 tool



**BRUSHLESS IMPACT** DRILL-DRIVER 42 Nm

YT-82796 set in a case YT-82797 tool

## **ROTARY HAMMERS**



**ROTARY HAMMER SDS-PLUS 2** J YT-82770 set in a case (3 Ah battery)



**ROTARY HAMMER** SDS-PLUS 2.4 J YT-82772 tool

### **IMPACT WRENCHES AND DRIVERS**



**YT-82804** set in a case (2 Ah battery) **YT-82805** tool



**BRUSHLESS IMPACT** WRENCH 700 Nm **YT-82806** set in a case (3 Ah battery) **YT-828061** tool



**BRUSHLESS** 



YT-82826 set (2 Ah battery) YT-82828 set (two 3 Ah batteries) YT-82827 tool

**BRUSHLESS ANGLE GRINDER** 125 mm

YT-82829 set in a case (3 Ah battery) YT-828291 tool

YT-82801 tool



YT-82819 tool



# **ONE BATTERY – LOTS OF POSSIBILITIES**





JIG SAW YT-82822 set (2 Ah battery) YT-82823 tool









# YATO 2°

## **ONE BATTERY – LOTS OF POSSIBILITIES**





**PRESSURE WASHER** 

YT-85930 tool YT-82933 tool



**AIR FAN** LED LAMP 1600 lm YT-82961 tool





**BATTERIES AND CHARGERS** 



**BATTERY** 6 Ah YT-82845

**BATTERY CHARGER** YT-82848

**DUAL BATTERY CHARGER** YT-82849

### **SYSTEM 18 V**

The series of YATO 18 V cordless tools ensures functionality, safety and work efficiency.



### **Professionalism**

Excellent parameters and modern design of the tools.



### **Flexibility**

Compatible battery versatility and freedom of action.



#### Selection

Dozens of tools tailored to the growing needs of the user.