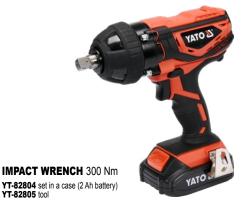

### **IMPACT WRENCHES AND DRIVERS**

**YT-82804** set in a case (2 Ah battery) **YT-82805** tool

**BRUSHLESS IMPACT** WRENCH 700 Nm **YT-82806** set in a case (3 Ah battery) **YT-828061** tool

**BRUSHLESS** 