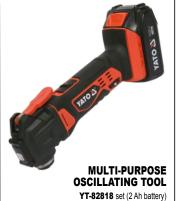

WER DRILL SET** 42 Nm

YT-44250 set in a case (126 elements: YT-82797 drill-driver, two 2 Ah batteries, accessories)



YT-82788 set in a case (2 Ah battery) YT-82789 tool



**BRUSHLESS IMPACT** DRILL-DRIVER 42 Nm

YT-82796 set in a case YT-82797 tool

## **ROTARY HAMMERS**



**ROTARY HAMMER SDS-PLUS 2** J YT-82770 set in a case (3 Ah battery)



**ROTARY HAMMER** SDS-PLUS 2.4 J YT-82772 tool

### **IMPACT WRENCHES AND DRIVERS**



**YT-82804** set in a case (2 Ah battery) **YT-82805** tool



**BRUSHLESS IMPACT** WRENCH 700 Nm **YT-82806** set in a case (3 Ah battery) **YT-828061** tool



**BRUSHLESS** 



YT-82826 set (2 Ah battery) YT-82828 set (two 3 Ah batteries) YT-82827 tool

**BRUSHLESS ANGLE GRINDER** 125 mm

YT-82829 set in a case (3 Ah battery) YT-828291 tool

YT-82801 tool



YT-82819 tool



# **ONE BATTERY – LOTS OF POSSIBILITIES**





JIG SAW YT-82822 set (2 Ah battery) YT-82823 tool









# YATO 2°

## **ONE BATTERY – LOTS OF POSSIBILITIES**





**PRESSURE WASHER** 

YT-85930 tool YT-82933 tool



**AIR FAN** LED LAMP 1600 lm YT-82961 tool





**BATTERIES AND CHARGERS** 



**BATTERY** 6 Ah YT-82845

**BATTERY CHARGER** YT-82848

**DUAL BATTERY CHARGER** YT-82849

### **SYSTEM 18 V**

The series of YATO 18 V cordless tools ensures functionality, safety and work efficiency.



### **Professionalism**

Excellent parameters and modern design of the tools.



### **Flexibility**

Compatible battery versatility and freedom of action.



#### Selection

Dozens of tools tailored to the growing needs of the user.