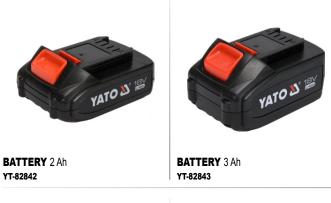

## **ONE BATTERY – LOTS OF POSSIBILITIES**

**PRESSURE WASHER** 

YT-85930 tool YT-82933 tool

**AIR FAN** LED LAMP 1600 lm YT-82961 tool

**BATTERIES AND CHARGERS** 

**BATTERY** 6 Ah YT-82845

**BATTERY CHARGER** YT-82848